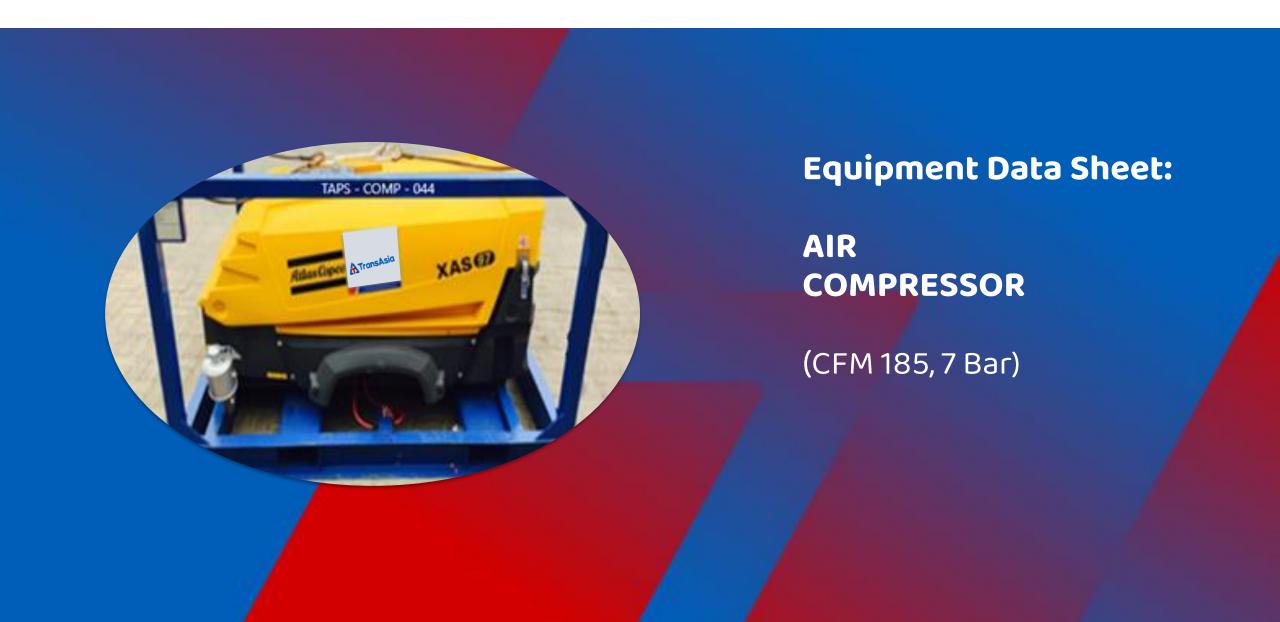

| Hos<br>Connec                          |         | Diesel Engine<br>Aspiration  | Diesel Engine<br>Exhaust                                                                                   | Lifting<br>Facilities       | Compressor<br>Lube oil | Optional<br>Equipment            | Diesel Engine<br>Lube Oil |
|----------------------------------------|---------|------------------------------|------------------------------------------------------------------------------------------------------------|-----------------------------|------------------------|----------------------------------|---------------------------|
| ¾" Three<br>Chicago f                  |         | Turbocharged<br>after cooled | Silencer Installed                                                                                         | 4 Point lift<br>Crash Frame | Paroil S Extreme       | Spark Arrester,<br>chalwyn Valve | SAE 15W-40                |
| COMPRESSOR SPECIF                      | ICATION |                              |                                                                                                            | ENGINE SPECIFIC             | ATION                  |                                  |                           |
| Make                                   | 100     | At                           | las Copco                                                                                                  | Make, Model                 | P 4                    | DEUTZ, F3M2011                   |                           |
| Model                                  | 1150    | XA                           | S97DD                                                                                                      | Engine Oil Capacit          | у                      | 8.5 litre                        |                           |
| Free Air Delivery rating               | 9       | 18                           | 5 CFM                                                                                                      | Number Of Cylind            | ers                    | 3                                |                           |
| Cooling Method                         |         | Oi                           |                                                                                                            | Unload / Full Load          | Speed                  | 1850/2750 rpm                    |                           |
| Compression Stages                     |         | Sir                          | ngle stage                                                                                                 | Fuel Tank Capacity          | /                      | 80 Litres                        |                           |
| Compressor Oil Capac                   | ity     | 81                           | _trs                                                                                                       | Rated Power                 |                        | 36 Kw / 48 HP                    |                           |
| Min. / Max Operating Pressure 4/8.5 Ba |         | 8.5 Bar                      | Cooling Method                                                                                             |                             | Oil                    |                                  |                           |
| Max. Operating Tempe                   | rature  | 90                           | Deg C                                                                                                      | Electrical System Voltage   |                        | 12 Volts                         |                           |
| Delivery Fitting                       |         | 3>                           | ⟨³¼" G                                                                                                     | Fuel Consumption            | in full load           | 6.7 Litres/Hr                    |                           |
| Zone Clarification                     |         |                              | Rig Safe Equipment (Spark Arrester, chalwyn Valve, Emergency Engine stop Switch and Battery Cutoff Switch) |                             |                        |                                  |                           |