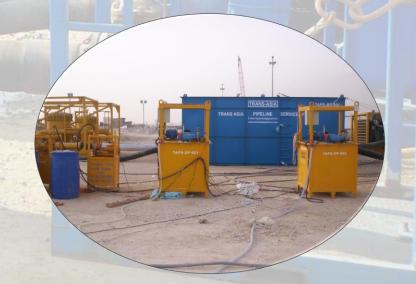

| TECHNICAL SPECIFICATION:    |                              | <u>FEATURES</u>                                            |
|-----------------------------|------------------------------|------------------------------------------------------------|
| Make                        | Trans-Asia Pipeline Services | Certified for onshore use and diesel storage with breather |
| Туре                        | Open Top container           | Multiple Inlet and outlet manifolds.                       |
| Inlet & Out let connections | 10" 150# X 4 nos.            | Certified as per standards and requirements.               |
| Capacity                    | 27 Cubic Meter               | Safety ladders and over flow outlet                        |
| Level Indicator             | Rubber Tube                  | Water drain port for cleaning.                             |
| Zone Clarification          | Rig Safety Equipment         | Filter mesh for soiled water                               |