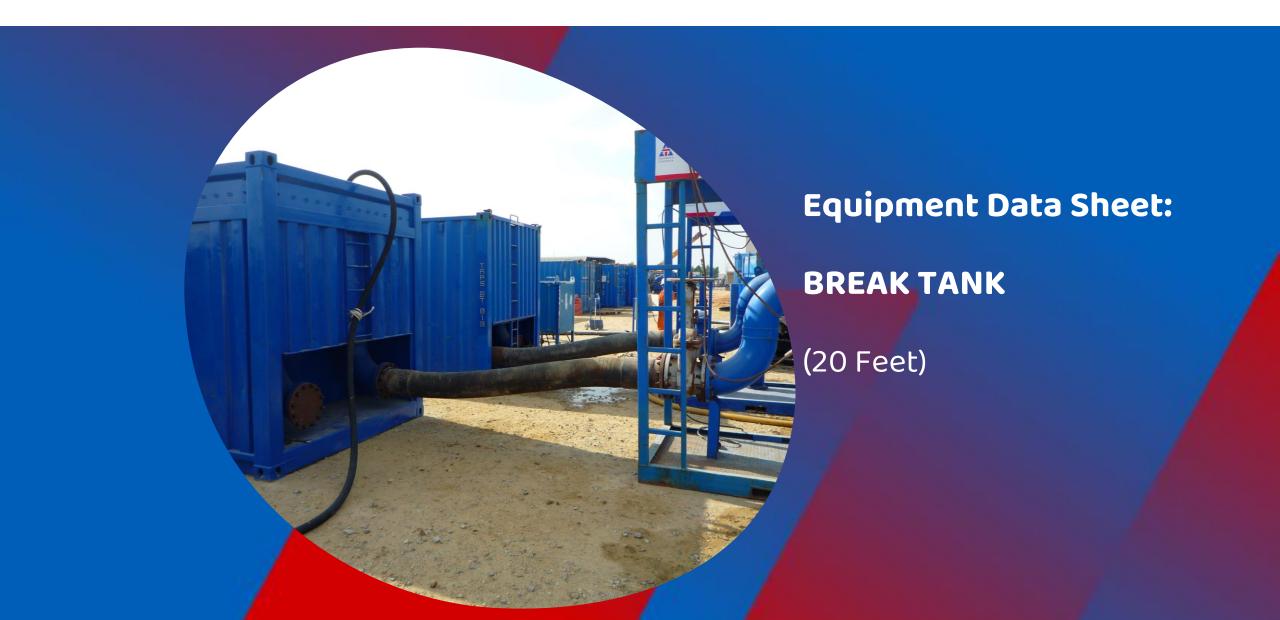

| TECHNICAL SPECIFICATION:    |                              | <u>FEATURES</u>                                            |
|-----------------------------|------------------------------|------------------------------------------------------------|
| Make                        | Trans-Asia Pipeline Services | Certified for onshore use and diesel storage with breather |
| Туре                        | Open Top container           | Multiple Inlet and outlet manifolds.                       |
| Inlet & Out let connections | 10" 150# X 4 nos.            | Certified as per standards and requirements.               |
| Capacity                    | 27 Cubic Meter               | Safety ladders and over flow outlet                        |
| Level Indicator             | Rubber Tube                  | Water drain port for cleaning.                             |
| Zone Clarification          | Rig Safety Equipment         | Filter mesh for soiled water                               |