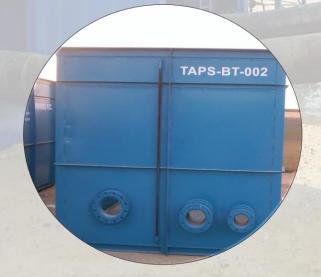

| TECHNICAL SPECIFICATION:    |                              | <u>FEATURES</u>                                            |
|-----------------------------|------------------------------|------------------------------------------------------------|
| Make                        | Trans-Asia Pipeline Services | Certified for onshore use and diesel storage with breather |
| Туре                        | Open Top container           | Multiple Inlet and outlet manifolds.                       |
| Inlet & Out let connections | 10" 150# X 4 nos.            | Certified as per standards and requirements.               |
| Capacity                    | 27 Cubic Meter               | Safety ladders and over flow outlet                        |
| Level Indicator             | Rubber Tube                  | Water drain port for cleaning.                             |
| Zone Clarification          | Rig Safety Equipment         | Filter mesh for soiled water                               |