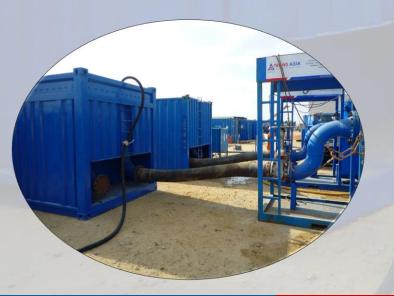

| TECHNICAL SPECIFICATION:    |                              | <u>FEATURES</u>                                            |
|-----------------------------|------------------------------|------------------------------------------------------------|
| Make                        | Trans-Asia Pipeline Services | Certified for onshore use and diesel storage with breather |
| Туре                        | Open Top container           | Multiple Inlet and outlet manifolds.                       |
| Inlet & Out let connections | 10" 150# X 4 nos.            | Certified as per standards and requirements.               |
| Capacity                    | 27 Cubic Meter               | Safety ladders and over flow outlet                        |
| Level Indicator             | Rubber Tube                  | Water drain port for cleaning.                             |
| Zone Clarification          | Rig Safety Equipment         | Filter mesh for soiled water                               |