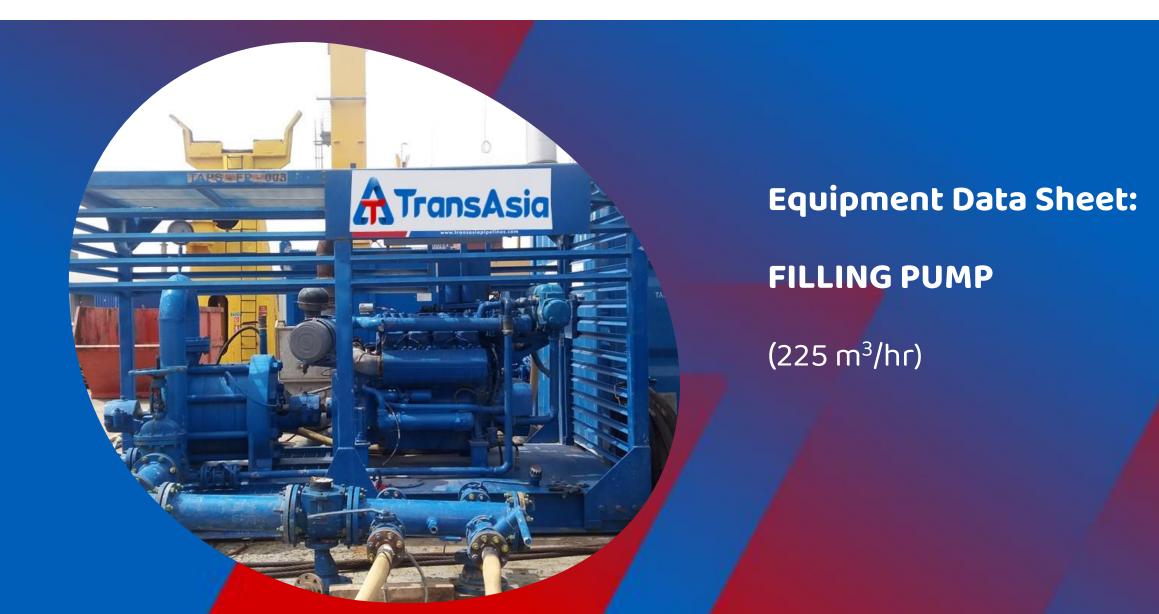

| Pump Casing                             | Impeller &<br>Wear Plates | Shaft                                                                                                                    | Shaft Seal       | Bearings                                  | Exhaust                                                     | ▼<br>Optional<br>Equipment       | Chassis                                              |
|-----------------------------------------|---------------------------|--------------------------------------------------------------------------------------------------------------------------|------------------|-------------------------------------------|-------------------------------------------------------------|----------------------------------|------------------------------------------------------|
| Cast Iron                               | Bronze                    | 65 mm <mark>stainless</mark><br>steel                                                                                    | 16 mm gland pack | Twin roller<br>angular contact<br>bearing | Removable<br>exhaust insulation<br>cover for up to<br>650°C | Spark Arrester,<br>Chalwyn Valve | 4 point lift crash<br>Frames / w forklift<br>pockets |
| ENGINE SPECIFICATION PUMP SPECIFICATION |                           |                                                                                                                          |                  |                                           |                                                             |                                  |                                                      |
| Engine Make, Model                      |                           | Greaves Cotton, TB                                                                                                       | 3D-3-V8          | Pump Make                                 | Mather I                                                    | Platt                            |                                                      |
| Rated Power                             | X                         | 337 KW/453 HP                                                                                                            |                  | Pump Inlet Details                        | 6" 150#,                                                    |                                  |                                                      |
| Cooling Method                          |                           | Water Cooled Heal                                                                                                        | It Exchanger     | Max. Head                                 | 25 bar /                                                    | /250m                            |                                                      |
| Electrical System Volta                 | ige                       | 24 V                                                                                                                     |                  | Pump out let                              | 6" 150#                                                     | ÷ & 2″ 300#                      |                                                      |
| Number Of Cylinders                     | 1                         | 8                                                                                                                        | 1                | Max. Capacity                             | 225 m³/l                                                    | hr                               |                                                      |
| Max. Operating Speed                    |                           | 1800 rpm                                                                                                                 | m las            | Impeller Type                             | Closed                                                      |                                  | 8                                                    |
| Min. Operating Speed                    | lin. Operating Speed      |                                                                                                                          |                  | No. Of Pumping Stage                      | es 4                                                        | 4                                |                                                      |
| Engine Max. Operating                   | Temperature               | 90 Deg.C                                                                                                                 |                  | Max. Solids Handling                      | 4 mm                                                        | 5                                | 182                                                  |
| Fuel Tank Capacity                      |                           | 800 Ltrs                                                                                                                 | 2.5              | Inlet Pressure                            | 1 bar                                                       |                                  |                                                      |
| 61                                      | 1                         |                                                                                                                          |                  | Fuel Consumption                          | 45 ltrs/l                                                   | high free Zone,                  | 8 -                                                  |
| Zone Clarification                      |                           | Rig Safe Equipment (Spark Arrester, chalwyn Valve, Emergency Engine stop Switch and Battery Cutoff Switch, fire blanket) |                  |                                           |                                                             |                                  |                                                      |