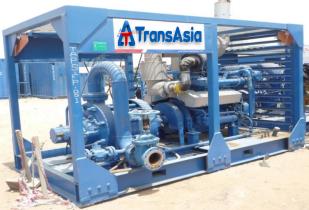

| Pump Casing                             | Impeller &<br>Wear Plates | Shaft                                                                                                                    | Shaft Seal       | Bearings                                  | Exhaust                                                     | ▼<br>Optional<br>Equipment       | Chassis                                              |
|-----------------------------------------|---------------------------|--------------------------------------------------------------------------------------------------------------------------|------------------|-------------------------------------------|-------------------------------------------------------------|----------------------------------|------------------------------------------------------|
| Cast Iron                               | Bronze                    | 65 mm <mark>stainless</mark><br>steel                                                                                    | 16 mm gland pack | Twin roller<br>angular contact<br>bearing | Removable<br>exhaust insulation<br>cover for up to<br>650°C | Spark Arrester,<br>Chalwyn Valve | 4 point lift crash<br>Frames / w forklift<br>pockets |
| ENGINE SPECIFICATION PUMP SPECIFICATION |                           |                                                                                                                          |                  |                                           |                                                             |                                  |                                                      |
| Engine Make, Model                      |                           | Greaves Cotton, TB                                                                                                       | 3D-3-V8          | Pump Make                                 | Mather I                                                    | Platt                            |                                                      |
| Rated Power                             | X                         | 337 KW/453 HP                                                                                                            |                  | Pump Inlet Details                        | 6" 150#,                                                    |                                  |                                                      |
| Cooling Method                          |                           | Water Cooled Heal                                                                                                        | It Exchanger     | Max. Head                                 | 25 bar /                                                    | /250m                            |                                                      |
| Electrical System Volta                 | ige                       | 24 V                                                                                                                     |                  | Pump out let                              | 6" 150#                                                     | ÷ & 2″ 300#                      |                                                      |
| Number Of Cylinders                     | 1                         | 8                                                                                                                        | 1                | Max. Capacity                             | 225 m³/l                                                    | hr                               |                                                      |
| Max. Operating Speed                    |                           | 1800 rpm                                                                                                                 | m las            | Impeller Type                             | Closed                                                      |                                  | 8                                                    |
| Min. Operating Speed                    | lin. Operating Speed      |                                                                                                                          |                  | No. Of Pumping Stage                      | es 4                                                        | 4                                |                                                      |
| Engine Max. Operating                   | Temperature               | 90 Deg.C                                                                                                                 |                  | Max. Solids Handling                      | 4 mm                                                        | 5                                | 182                                                  |
| Fuel Tank Capacity                      |                           | 800 Ltrs                                                                                                                 | 2.5              | Inlet Pressure                            | 1 bar                                                       |                                  |                                                      |
| 61                                      | 1                         |                                                                                                                          |                  | Fuel Consumption                          | 45 ltrs/l                                                   | high free Zone,                  | 8 -                                                  |
| Zone Clarification                      |                           | Rig Safe Equipment (Spark Arrester, chalwyn Valve, Emergency Engine stop Switch and Battery Cutoff Switch, fire blanket) |                  |                                           |                                                             |                                  |                                                      |