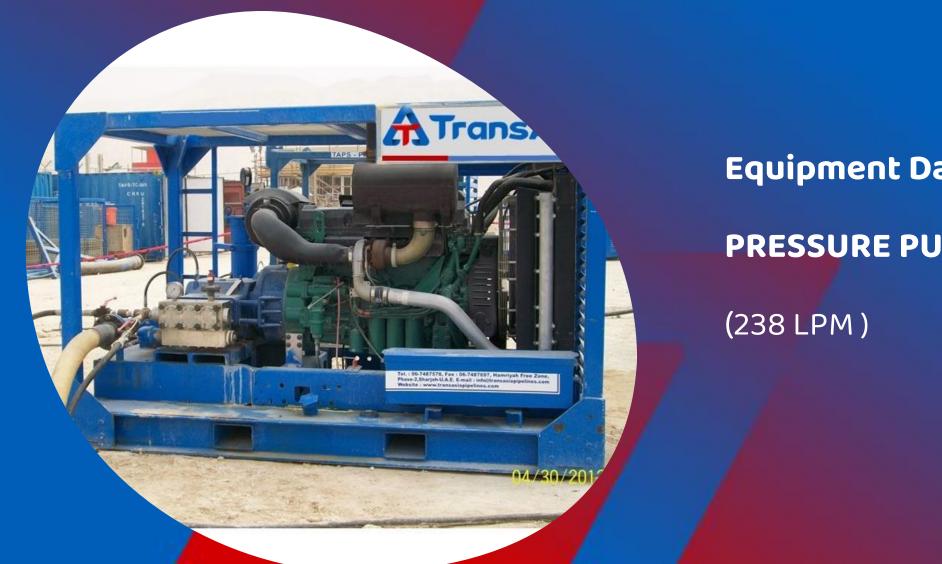

Equipment Data Sheet:

**PRESSURE PUMP** 

| Weight & Dimensions |         |  |  |  |  |  |  |
|---------------------|---------|--|--|--|--|--|--|
| Gross Weight        | 5200 kg |  |  |  |  |  |  |
| Length              | 3470 mm |  |  |  |  |  |  |
| Width               | 1900 mm |  |  |  |  |  |  |
| Height              | 1880 mm |  |  |  |  |  |  |

| Filtration               | Boost pump                           | Plunger                                                                                           | Pump Heads        | Engine<br>Operations          | Safety                     | Engine<br>Shutdown<br>system | Chassis                                            |  |
|--------------------------|--------------------------------------|---------------------------------------------------------------------------------------------------|-------------------|-------------------------------|----------------------------|------------------------------|----------------------------------------------------|--|
| 50 Micron pre            | 4 bar feed<br>essure to pump<br>Head | 1.1" Stainless steel                                                                              | Cast iron         | 85 °C                         | Pump is fitted<br>with PSV | Mechanical Type              | 4 Point lift crash<br>Frames/w forklift<br>Pockets |  |
| ENGINE SPECIFICATION     | N                                    |                                                                                                   | 1                 | PUMP SPECIFICATION            |                            |                              |                                                    |  |
| Engine Make, Model       | 2                                    | Ashok Leyland, ALU680/2                                                                           |                   | ump Make, Model               | UT Pump & sy               | UT Pump & system, UT13045    |                                                    |  |
| Rated Power              | K                                    | Pump Ir<br>112.6 Kw/151 HP port                                                                   |                   | Pump Inlet<br>port            | 4"150#                     |                              |                                                    |  |
| Cooling Method           |                                      | Water Cooled Heat Exchanger                                                                       |                   | Pump outlet port              | 1"NPT F                    | 1"NPT F                      |                                                    |  |
| Electrical System Voltag | e                                    | 24 V                                                                                              |                   | Max. Capacity                 | 238.0 Ltrs/n               | 238.0 Ltrs/minute            |                                                    |  |
| Number Of Cylinders      |                                      | 6                                                                                                 |                   | Max. Working Pressure         | 235 Bar                    | 235 Bar                      |                                                    |  |
| Max. Engine Speed        |                                      | 1500 RPM                                                                                          |                   | Pump Operating<br>Temperature | 55 Ċ                       | 55 Ċ                         |                                                    |  |
| Max. Inlet Pressure      | -                                    | Minimum 1 bar                                                                                     |                   | Plunger size                  | Ø 45 mm                    | Ø 45 mm                      |                                                    |  |
| Normal Operating Speed   | ł                                    | 600 rpm                                                                                           |                   | Gear Oil Grade                | ISO VG 320                 | ISO VG 320                   |                                                    |  |
| Max. Operating Speed     | ·                                    | 1500 rpm                                                                                          | Gear Oil Capacity |                               | 8 ltrs                     | 8 ltrs                       |                                                    |  |
| Engine Oil & Capacity    |                                      | 15w/40 & 15 Ltrs                                                                                  | e                 | Plunger cooling method        | Water                      | Water                        |                                                    |  |
| Fuel Tank Capacity       |                                      | 200.0 Liters                                                                                      |                   | Fuel Consumption              | 26.0 litrs/hr              | 26.0 litrs/hr                |                                                    |  |
| Fuel Consumption         | 100                                  | 26.0 liters/hr.                                                                                   |                   | Pump Inlet<br>port            | 4"150#                     |                              |                                                    |  |
| Zone Clarification       |                                      | Rig Safe Equipment (Spark Arrester, Chalwyn Valve, Emergency stop Switch, Cutoff Switch & thermal |                   |                               |                            |                              |                                                    |  |